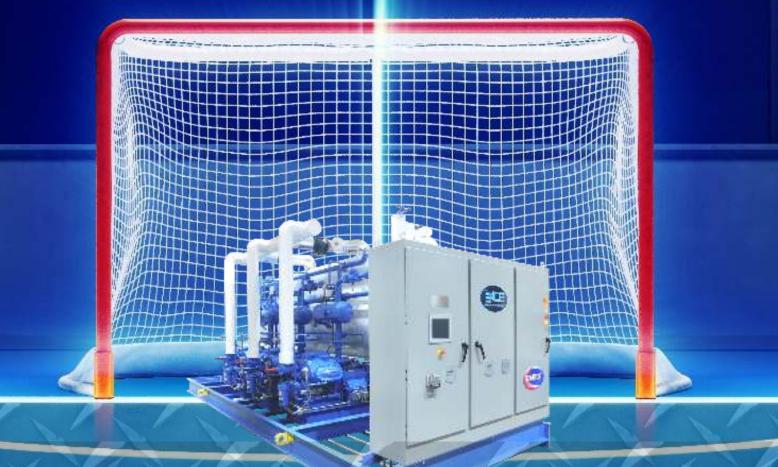

## **INDUSTRIAL CHILLER EQUIPMENT**

**AMMONIA REFRIGERATION ICE RINK CHILLERS** 

## ENERGY EFFICIENT | ENVIRONMENTALLY FRIENDLY | ECONOMICALLY RELIABLE

**ICE SHEETS:** 1 SHEET, 2-SHEET, OR MORE

**FACILITIES:** SEASONAL ICE RINKS OR YEAR ROUND ARENAS

TONNAGE: 100 - 250 TON SYSTEMS

CONDENSER SYSTEMS:

WATER-COOLED, AIR-COOLED, OR EVAPORATIVE-COOLED

## **COMPRESSORS:**

OPEN DRIVE RECIPROCATING, SCREW, SEMI-HERMETIC

**CONTROLS:** ALLEN BRADLEY PLC WITH REMOTE MONITORING & TROUBLESHOOTING

200-TON AMMONIA CHILLER - 2 SHEETS

90)